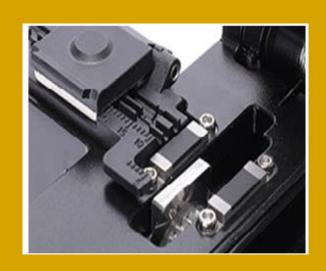

## **ARC-07** Optical Fibre Cleaver with Auto Rotate Blade

- High Precision
- No Blade adjustment
- Match Different brand splicing machine
- Progress steadily long life and assurance quality

- Special Tungsten Steel Blade
- Advance Technology to process and procedure
- There are 16 positions three points on each face
- Each Point can cut 1000 times the total of 48000 times
- Multiple Clamps are available
- Cutting length ≥10mm
- Cladding Diameter 125μm
- Coating Diameter 0.25 and 0.9mm