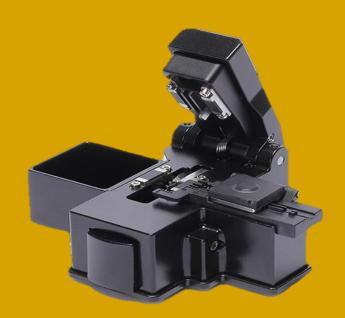

## **ARC-07** Optical Fibre Cleaver with Auto Rotate Blade

- High Precision
- No Blade adjustment
- Match Different brand splicing machine
- Progress steadily long life and assurance quality

- Special Tungsten Steel Blade
- Advance Technology to process and procedure
- There are 16 positions three points on each face
- Each Point can cut 1000 times the total of 48000 times
- Multiple Clamps are available
- Cutting length ≥10mm
- Cladding Diameter 125μm
- Coating Diameter 0.25 and 0.9mm