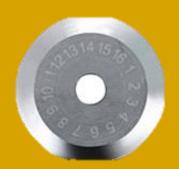

## **ARC-07** Optical Fibre Cleaver with Auto Rotate Blade

- High Precision
- No Blade adjustment
- Match Different brand splicing machine
- Progress steadily long life and assurance quality

- Special Tungsten Steel Blade
- Advance Technology to process and procedure
- There are 16 positions three points on each face
- Each Point can cut 1000 times the total of 48000 times
- Multiple Clamps are available
- Cutting length ≥10mm
- Cladding Diameter 125μm
- Coating Diameter 0.25 and 0.9mm

## **Technical Specifications**

| Size:                  | 76W*66D*57.5H(mm)                         |
|------------------------|-------------------------------------------|
| Weight:                | 270G                                      |
| Cutting angle:         | ≤0.5°                                     |
| Blade life:            | 48000cores(1000 cores*16 position*3 high) |
| <b>Cutting length:</b> | ≥10(mm)                                   |
| <b>Cutting length:</b> | 125μm                                     |
| Coating diameter:      | 0.25&0.9(mm)                              |
| Warranty period:       | 12 months                                 |